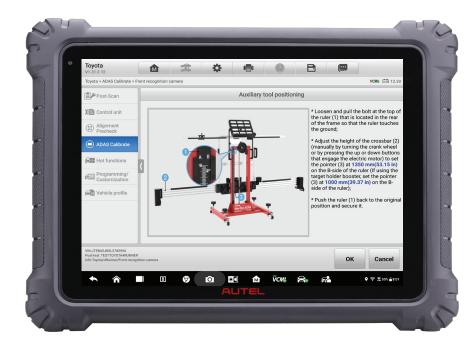

#### **2 POSITION**

- Eliminate Manual Measuring and Reduce the Chances of Mistakes
- Digitally Position Calibration Frame Quickly with Only 1 Technician Needed
- Illustrated, Step-By-Step Instructions Guide the User Frame Placement Process Simply Follow the On-Screen Prompts

# NOW YOU CAN ADD Adas Software to Any Maxisys Tablet

B

Autel ADAS Software features easy-to-use graphic instruction to guide you through the entire calibration process.

ESUPPOR

RAINING

Autel ADAS Software for the Standard & MA600 Frame System is compatible with the following MaxiSYS Tablets: