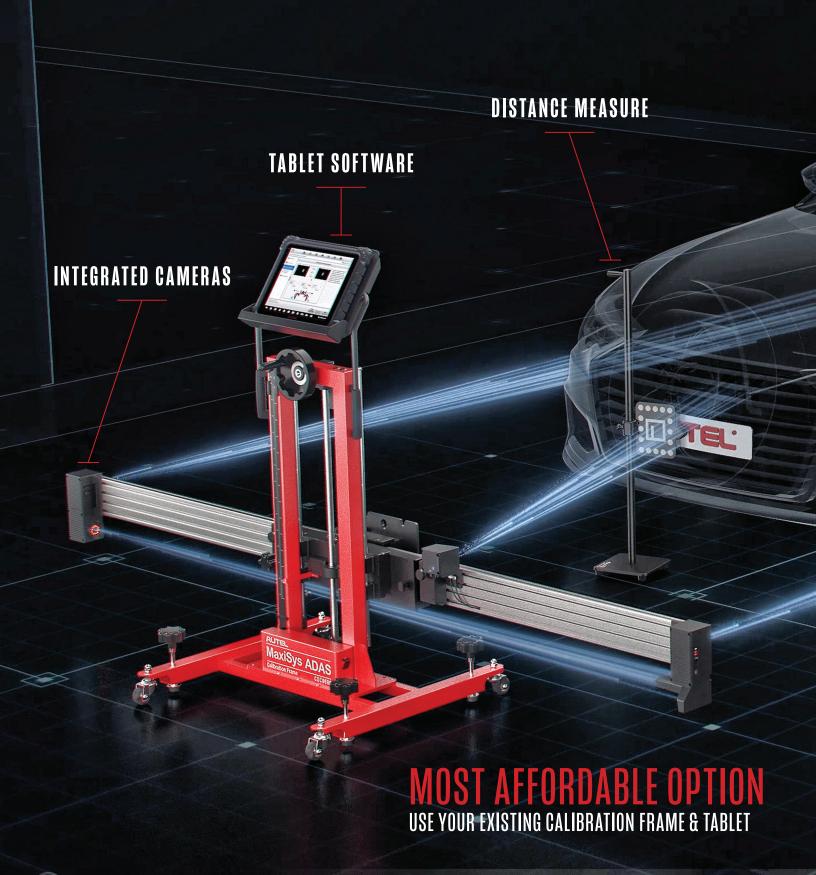

**REQUIRED PRODUCTS TO USE THIS EXPANSION PACKAGE (SOLD SEPARATELY)** 

• Autel ADAS Standard Calibration Frame Package

• MaxiSYS Tablet with ADAS Calibration Software

DISTANCE TARGET CSC0500-08

Frame Distance Measure During Frame Placement

**TABLET SUPPORT** Hands Free Operation During Frame Placement

CSC0500-09-LF CSC0500-09-RF

Two Targets Use During ADAS Calibration

**STEERING WHEEL LOCK** Secure Steering Wheel During Alignment Check

**24V POWER ADAPTER** Power To IA800 Cameras During Frame Placement

TARGET (2 PCS)

Four Targets Use During Alignment Check