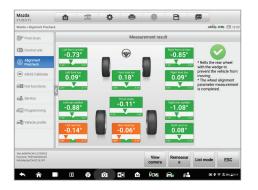

#### **3** PERFORM

- Color Coded Values Indicate Accurate Amount of Frame Movement Required (Orange, Yellow, Green)
- Complete the Calibration Process with Any ADAS Capable Autel MaxiSYS Scan Tool
- Run a Post-SCAN to Generate a Complete ADAS Calibration Report to Show Validation

#### **PROVIDE**

- Accurate and Easily Read Report Providing Submittable Proof of Vehicle Alignment and Calibration Accuracy Before Returned to Owner
- PreSCAN / PostSCAN Report Easily Shared with Insurance Carrier by Print, Digital PDFs or Email
- Run a Post-Scan to Generate a Complete ADAS Calibration Report to Show Validation