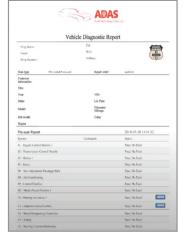

#### **PROVIDE**

- Accurate and Easily Read Report Providing Submittable Proof of Vehicle Alignment and Calibration Accuracy Before Returned to Owner
- PreSCAN / PostSCAN Report Easily Shared with Insurance Carrier by Print, Digital PDFs or Email
- Run a Post-Scan to Generate a Complete ADAS Calibration Report to Show Validation

- Pre-Scan System for Faults Prior to Servicing Vehicle Document Pre-Existing DTCs
- Add Photographs Of Any
   Pre-Existing Vehicle Damage
- Easy Identify ADAS Modules
- Add Technician Notes Directly from the MaxiSys Scan Tool
- Time & Date Stamps for Every Step Completed
- Detailed Alignment and Calibration Validation Reports