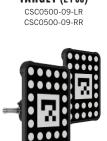

DISTANCE TARGET CSC0500-08

Frame Distance Measure During Frame Placement

**TABLET SUPPORT** Hands Free Operation During Frame Placement

CSC0500-09-LF CSC0500-09-RF

Two Targets Use During ADAS Calibration

**STEERING WHEEL LOCK** Secure Steering Wheel During Alignment Check