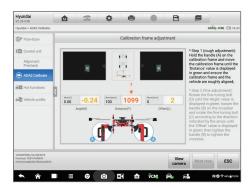

#### **2 POSITION**

- Eliminate Manual Measuring and Reduce the Chances of Mistakes
- Digitally Position Calibration Frame Quickly with Only 1 Technician Needed
- Illustrated, Step-By-Step Instructions Guide the User Frame Placement Process Simply Follow the On-Screen Prompts

#### **3** PERFORM

- Color Coded Values Indicate Accurate Amount of Frame Movement Required (Orange, Yellow, Green)
- Complete the Calibration Process with Any ADAS Capable Autel MaxiSYS Scan Tool
- Run a Post-SCAN to Generate a Complete ADAS Calibration Report to Show Validation