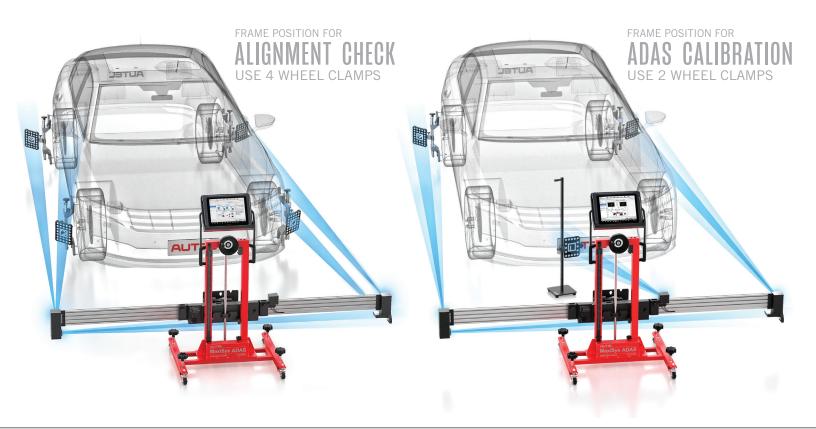

#### **IA800 EXPANSION PACKAGE ALSO INCLUDES:**

WHEEL CLAMP (4 PCS) CSC0500-07-LF, CSC0500-07-LR CSC0500-07-RF, CSC0500-07-RR

Attach To Wheels Secure Use With Targets

WHEEL CHOCK (2 PCS) Secure Vehicle Wheels During Alignment Check

DISTANCE TARGET CSC0500-08

Frame Distance Measure During Frame Placement

**TABLET SUPPORT** Hands Free Operation During Frame Placement

CSC0500-09-LF CSC0500-09-RF

Two Targets Use During ADAS Calibration

**STEERING WHEEL LOCK** Secure Steering Wheel During Alignment Check

**24V POWER ADAPTER** Power To IA800 Cameras During Frame Placement

TARGET (2 PCS)

Four Targets Use During Alignment Check