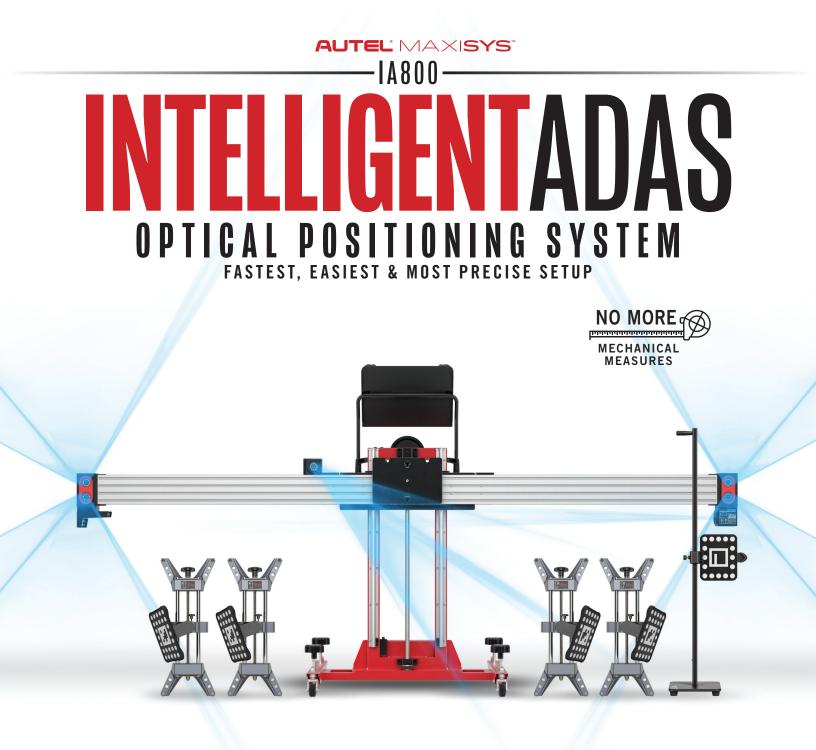

### **IA800** EXPANSION PACKAGE

Easily install to upgrade capability of your Autel Standard Calibration frame to quickly position without mechanical measurements.

#### **EXPANDS CAPABILITY** FASTER MORE PRECISE FRAME PLACEMENT

FASTER MORE PRECISE FRAME PLACEMENT
 SIX HIGH RESOLUTION 3D IMAGING CAMERAS
 4-STEP INTELLIGENT ADAS WORKFLOW

## NOR BOBS String lines Mirrors

The IA800 advanced 3D camera technology provides the most accurate and fastest calibration frame placement by removing the tape measure, plumb bobs, string and mirrors from your setup process.

#### **CAMERA FEATURES:**

- Three-Dimensional Scan of Vehicle
- Measures Distance, Frame Angle and Frame Offset in 1 Step
- Two Cameras on Each End of Crossbar to Identify Wheel Targets
- One Camera at Center of Crossbar to Measure Distance
- One Camera for Self-Calibration