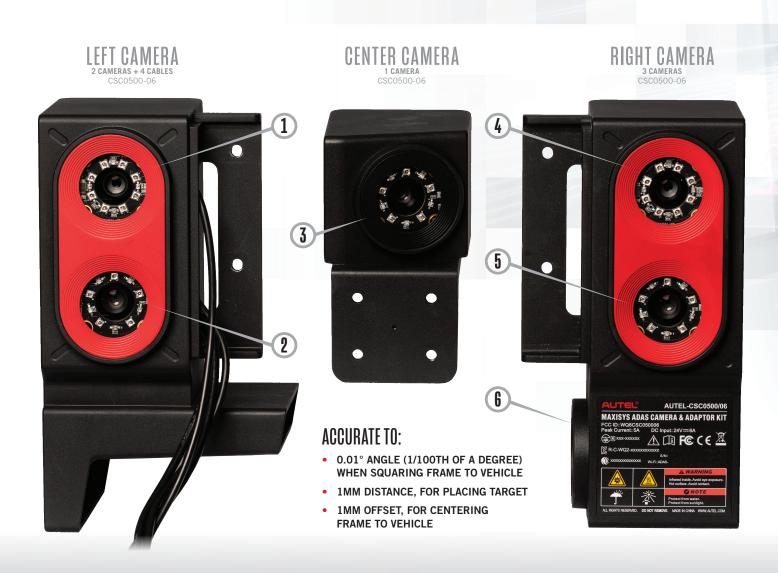

#### **SIX HIGH-RESOLUTION** 3D IMAGING CAMERAS

#### **CAMERA FEATURES:**

- Three-Dimensional Scan of Vehicle
- Measures Distance, Frame Angle and Frame Offset in 1 Step
- Two Cameras on Each End of Crossbar to Identify Wheel Targets
- One Camera at Center of Crossbar to Measure Distance
- One Camera for Self-Calibration